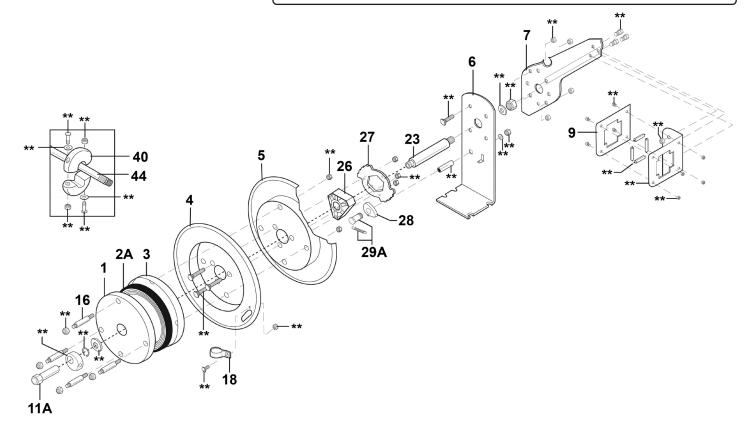

## Parts Information: Retractable Air Hose Steel Reel 8m Ø10mm **ID Rubber Hose** Model No: SA84.V2

| Item | Part No.    | Description                            | Item | Part No.    | Description                          |
|------|-------------|----------------------------------------|------|-------------|--------------------------------------|
| 1    | SA84.V2-01  | Main Spring Cover (Outside)            | 16   | SA84.V2-16  | Threaded Axle (Double Ended)         |
| 2A   | SA84.V2-02A | Main Spring Assembly                   | 18   | SA84.V2-18  | Hose Clamp                           |
| 3    | SA84.V2-03  | Main Spring Cover (Inside)             | 23   | SA84.V2-23  | Axle                                 |
| 4    | SA84.V2-04  | Drum (Outside)                         | 26   | SA84.V2-26  | Locking Gear Hub                     |
| 5    | SA84.V2-05  | Drum (Inside)                          | 27   | SA84.V2-27  | Locking Gear                         |
| 6    | SA84.V2-06  | Support Leg & Base                     | 28   | SA84.V2-28  | Locking Pawl                         |
| 7    | SA84.V2-07  | Guide Arm                              | 29A  | SA84.V2-29A | Locking Pawl Axle (C/w Spring)       |
| 8    | SA84.V2-08  | Hose Guide Collar                      | 40   | SA84.V2-40  | Hose Stopper                         |
| 9    | SA84.V2-09  | Back Plate                             | 44   | SA84.V2-44  | Air Hose                             |
| 10   | SA84.V2-10  | Roller & Pin Set                       | **   | SA841.V2-FK | Complete Kit for Fixings (Not Shown) |
| 11A  | SA84.V2-11A | Air Inlet Valve (C/w Swivel Connector) |      | SA841.V2-IH | Air Inlet Hose (Short) (Not Shown)   |